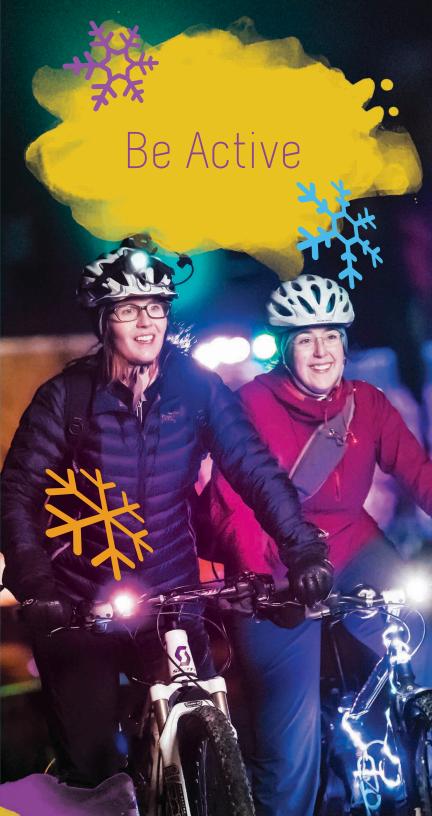

# Tobogganing

**Toboggan hills** maintained by the City of Edmonton have safe run-outs, safety signs and reduced hazards. Visit **edmonton.ca/toboggan** to find your local hill.

Keep Rolling When It's Snowing! Practical tips for preparing to give winter cycling a whirl are available at edmonton.ca/wintercycling.

**Advice and inspiration** from local winter cyclists can be found under Be Active at **wintercityedmonton.ca**. Check out the blog and the video!

**Bike Edmonton** runs BikeWorks North and South, where you can learn how to repair your own bike and use their workshop and tools. They also offer lots of bike-related events across the city, including rides, courses, films, sales, and other events. Watch **edmontonbikes.ca** for winter cycling courses!

Winter Cycling Federation has a vision: winter cycling for everyone. Keep up with their work at wintercycling.org.

**Be part of the culture shift** and extend your cycling habits. Let us know how you're pedalling in the snow!

@WinterCityYEG #yegbike

#MyYegWinter is riding my bicycle with studded tires, bundling up with blanket scarves and enjoying ALL the hot winter beverages in my reusable mug.

Jenny Albers
Winter Enthusiast