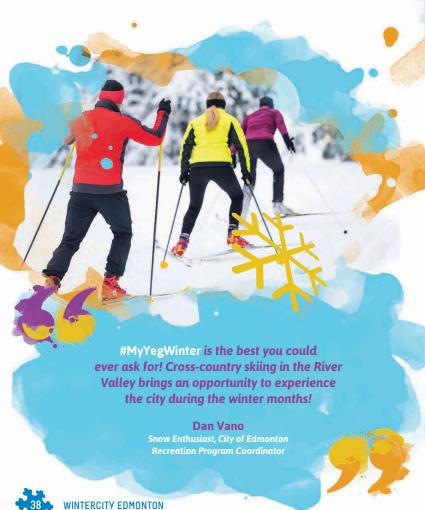

## Cross-Country Skiing

**Groomed trails** are located throughout the city, but mainly in the beautiful river valley parks. Trails are groomed by the City and Edmonton Nordic Ski Club. For more information and current conditions go to **edmonton.ca/crosscountry**.

**Night skiing** is available at Gold Bar/Gold Stick and Kinsmen Parks.

**Ski2LRT** at the Century Park LRT Station and lock your skis and poles in a rack before hopping on the train. Approach routes are found at <a href="https://goo.gl/gRQNEY">https://goo.gl/gRQNEY</a> and more details are available at <a href="facebook.com/Ski2LRT">facebook.com/Ski2LRT</a>. Make sure to take your own padlock for the rack.