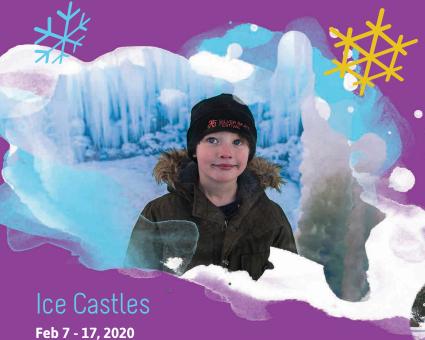

## Silver Skate Festival 30th Anniversary!

Feb 7 - 17, 2020

William Hawrelak Park, silverskatefestival.org

Our 30th winter extravaganza of free art, culture, recreation and sports programming. Play for the day and stay for a night of magic!

Explore a Narnia-like winter wonderland of ice: icicles, tunnels, slides, frozen waterfalls, nighttime lights, and more! Tickets sell fast – book your time slot early. Visit icecastles.com for details and tickets.

### Ice Castles

William Hawrelak Park, icecastles.com

Visit a Narnia-like winter wonderland of ice: icicles, tunnels, slides, frozen waterfalls, nighttime lights, and more! Tickets sell fast – book your time slot early.