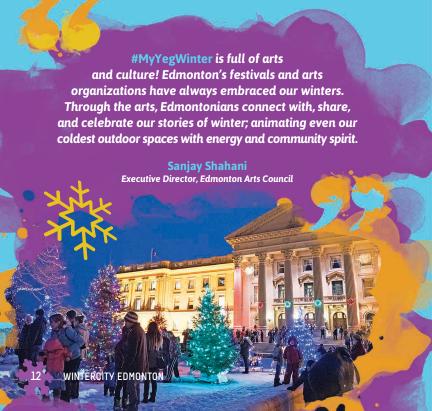

\*\*\*

Tell us what #MyYegWinter means to you.

**#MvYegWinter includes skating** and meeting up with neighbours at our community league rink. I love being able to walk there and back and enjoy being active through the seasons so close to home.