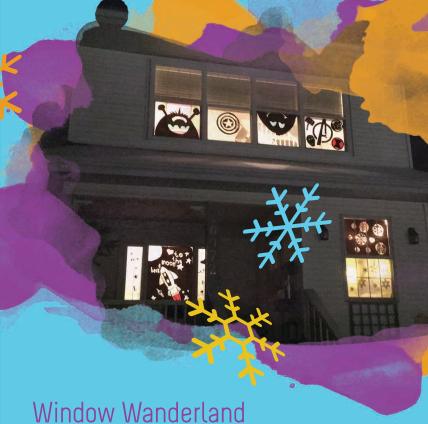

Feb 7 - 8, 2020 / 6:30 - 9pm

Westmount Neighbourhood, westmountcommunityleague.com

Residents of Westmount turn their neighbourhood windows into an outdoor gallery. #lovemywcl #windowwanderland