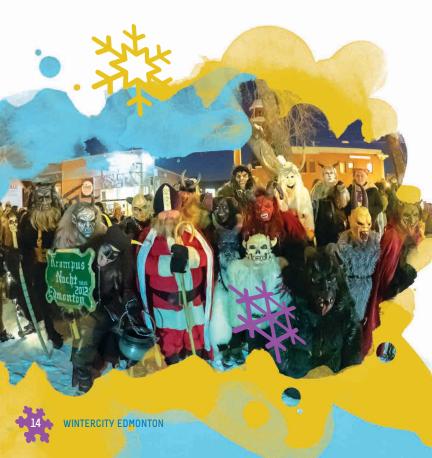

#### Krampusnacht Edmonton 2019 Lauf

Saturday, Dec 7, 2019 / 6:30 - 9pm

Ritchie Community League Hall, krampusnachtedmonton.com

Grab your fur, fire and horns, and join us for Krampusnacht Edmonton Guild's 8th annual Lauf! Will you be rewarded by Saint Nikolaus or punished by Krampus? #krampusnachtyeg